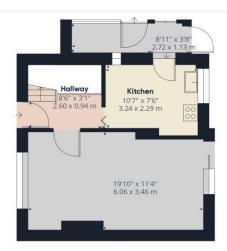

#### www.clarkemunro.com

Ground Floo

Excluding balconies and terraces

Approximate total area<sup>(1)</sup> 755.05 ft<sup>2</sup>

While every attempt has been made to ensure accuracy, all measurements are approximate, not to scale. This floor plan is for illustrative purposes only.