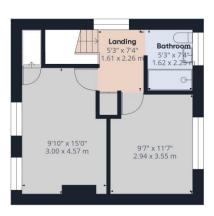

#### www.clarkemunro.com

Ground Floo

Excluding balconies and terraces

Approximate total area<sup>(1)</sup> 755.05 ft<sup>2</sup>

While every attempt has been made to ensure accuracy, all measurements are approximate, not to scale. This floor plan is for illustrative purposes only.